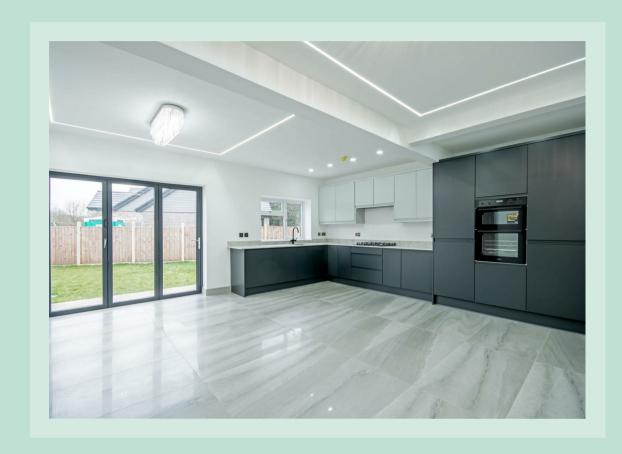

Through the entrance porch, you have the lounge to your left with built in fireplace that is operated by bluetooth or switch and a large window overlooking the driveway and greenery beyond. Further down the hallway you find a double bedroom and opposite the family bathroom. Back towards the reception area you have the kitchen diner. This brand new kitchen has quartz tops and built in dishwasher, washer/dryer, large fridge and seperate freezer and plenty of storage throughout. There is also a good size five ring gas hob. Slide open the bi-fold doors and let the outside come in to create a seamless link between the two. Through the kitchen diner you have the main bedroom that overlooks the garden and a well designed ensuite.