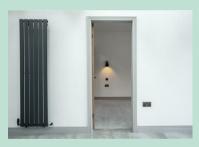

Through the entrance porch, you have the lounge to your left with built in fireplace that is operated by bluetooth or switch and a large window overlooking the driveway and greenery beyond. Further down the hallway you find a double bedroom and opposite the family bathroom. Back towards the reception area you have the kitchen diner. This brand new kitchen has quartz tops and built in dishwasher, washer/dryer, large fridge and seperate freezer and plenty of storage throughout. There is also a good size five ring gas hob. Slide open the bi-fold doors and let the outside come in to create a seamless link between the two. Through the kitchen diner you have the main bedroom that overlooks the garden and a well designed ensuite.