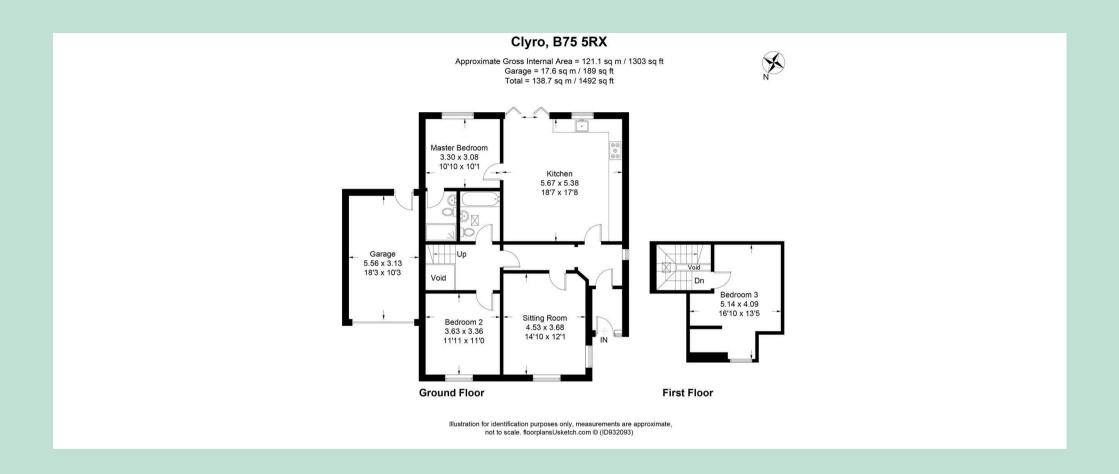

#### Why this home is Chosen...

This Three-bedroom detached Dorma-bungalow offers beautifully designed living throughout. Having excellent road links readily available, the property is served locally by an array of shopping facilities both in Sutton Coldfield and Tamworth, where there are also excellent restaurants and further amenities. On offer on the ground floor is a spacious family lounge, great size breakfast kitchen/diner, two double bedrooms (master with en-suite), family bathroom. There is further bedroom to the first floor and a single garage attached.

CLYRO, TAMWORTH ROAD

BASSETTS POLE, SUTTON COLDFIELD

This Three-bedroom detached Dorma-bungalow offers beautifully designed living throughout. Having excellent road links readily available, the property is served locally by an array of shopping facilities both in Sutton Coldfield and Tamworth, where there are also excellent restaurants and further amenities. On offer on the ground floor is a spacious family lounge, great size breakfast kitchen/diner, two double bedrooms (master with en-suite), family bathroom. There is further bedroom to the first floor and a single garage attached.

Through the entrance porch, you have the lounge to your left with built in fireplace that is operated by bluetooth or switch and a large window overlooking the driveway and greenery beyond. Further down the hallway you find a double bedroom and opposite the family bathroom. Back towards the reception area you have the kitchen diner. This brand new kitchen has quartz tops and built in dishwasher, washer/dryer, large fridge and seperate freezer and plenty of storage throughout. There is also a good size five ring gas hob. Slide open the bi-fold doors and let the outside come in to create a seamless link between the two. Through the kitchen diner you have the main bedroom that overlooks the garden and a well designed ensuite.

Upstairs you have the third double bedroom that is accessed by a glass balustrade staircase. This room provides a very cosy feel and has lovely views to the front of the property.

Outside to the front is a very spacious gravel driveway leading to the single garage, accessed remotely and