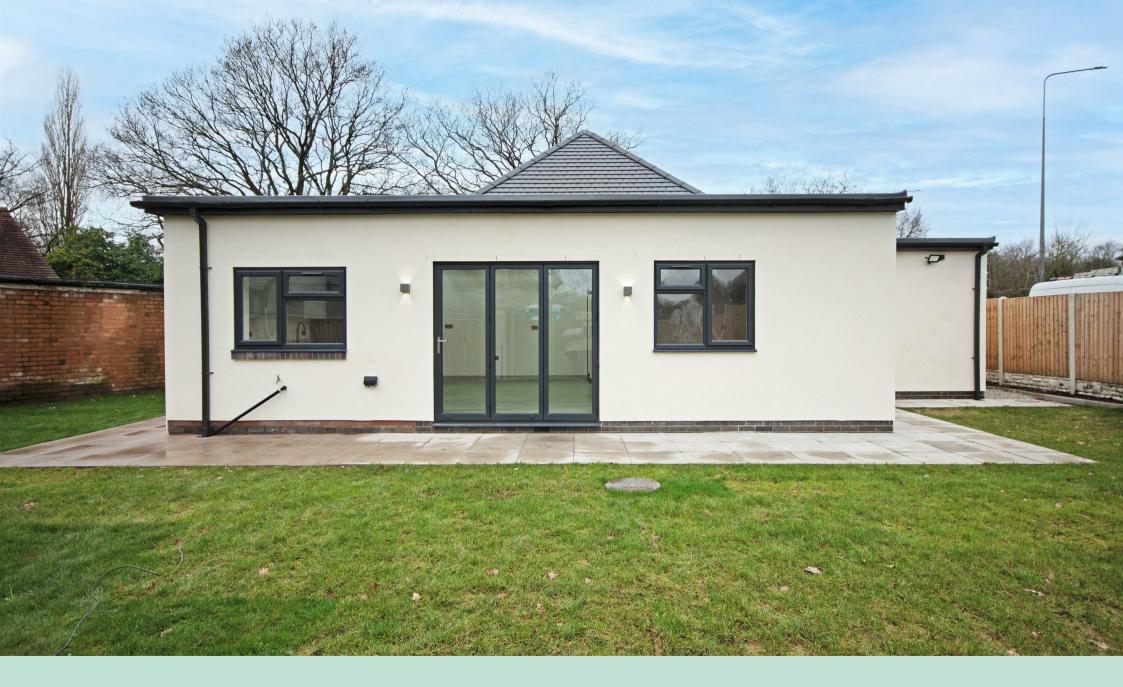

Through the entrance porch, you have the lounge to your left with built in fireplace that is operated by bluetooth or switch and a large window overlooking the driveway and greenery beyond. Further down the hallway you find a double bedroom and opposite the family bathroom. Back towards the reception area you have the kitchen diner. This brand new kitchen has quartz tops and built in dishwasher, washer/dryer, large fridge and seperate freezer and plenty of storage throughout. There is also a good size five ring gas hob. Slide open the bi-fold doors and let the outside come in to create a seamless link between the two. Through the kitchen diner you have the main bedroom that overlooks the garden and a well designed ensuite.

Upstairs you have the third double bedroom that is accessed by a glass balustrade staircase. This room provides a very cosy feel and has lovely views to the front of the property.

Outside to the front is a very spacious gravel driveway leading to the single garage, accessed remotely and