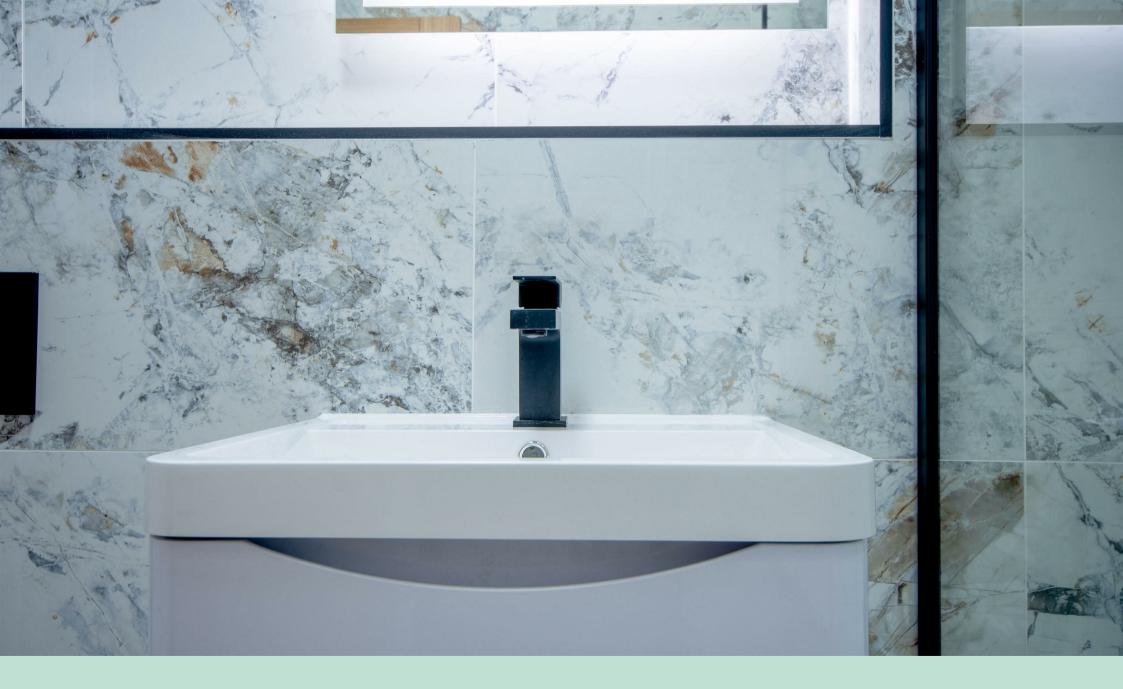

Through the entrance porch, you have the lounge to your left with built in fireplace that is operated by bluetooth or switch and a large window overlooking the driveway and greenery beyond. Further down the hallway you find a double bedroom and opposite the family bathroom. Back towards the reception area you have the kitchen diner. This brand new kitchen has quartz tops and built in dishwasher, washer/dryer, large fridge and seperate freezer and plenty of storage throughout. There is also a good size five ring gas hob. Slide open the bi-fold doors and let the outside come in to create a seamless link between the two. Through the kitchen diner you have the main bedroom that overlooks the garden and a well designed ensuite.