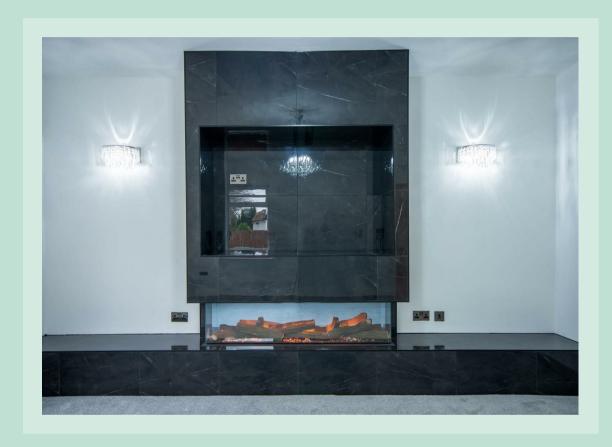

Through the entrance porch, you have the lounge to your left with built in fireplace that is operated by bluetooth or switch and a large window overlooking the driveway and greenery beyond. Further down the hallway you find a double bedroom and opposite the family bathroom. Back towards the reception area you have the kitchen diner. This brand new kitchen has quartz tops and built in dishwasher, washer/dryer, large fridge and seperate freezer and plenty of storage throughout. There is also a good size five ring gas hob. Slide open the bi-fold doors and let the outside come in to create a seamless link between the two. Through the kitchen diner you have the main bedroom that overlooks the garden and a well designed ensuite.